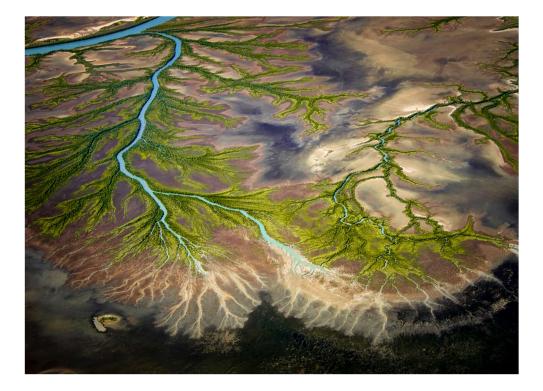

### 'ESTUARIES'

Aerial photograph of the North Australian Estuaries; "coastal water bodies where freshwater runoff from the land meets the saltwater of the sea".

### Awards: From the series "Aerial Art" Portfolio.

GOLD; Nature Category Winner, New York Photography Awards 2022.

SILVER AWARD; Aerial /Drone Category, New York Photography Awards 2022.

| Print and Framing                                                                                                                                | Price   |
|--------------------------------------------------------------------------------------------------------------------------------------------------|---------|
| Art Quality Cold Pressed<br>Textured Print/ matted/ non<br>reflective Art glass.<br>Wenge 1904 Box Frame.<br>Finished frame size; 1330 x<br>1120 | \$ 3350 |