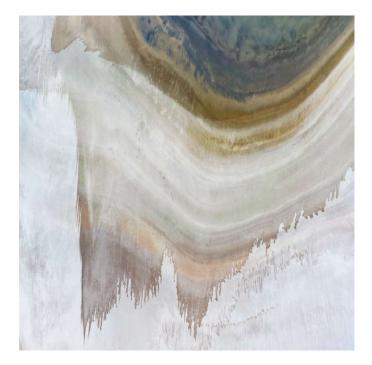

## **'BRUSH STROKES'**

An aerial photograph of Kathi Thanda (Lake Eyre) reveals its dry, salt encrusted surface. Rare floodwaters from the north carve sweeping, brush-like patterns into the barren landscape, creating striking contrasts on the desert lakebed.

#### Awards: From the "Kathi Thanda" series portfolio.

SILVER AWARD; New York Photography Awards 2021.

| Print and Framing                                                                             | Price   |
|-----------------------------------------------------------------------------------------------|---------|
| Satin Canvas Print/ stretched.<br>American Oak Float Frame.<br>Finished frame size; 630 x 480 | \$ 1450 |