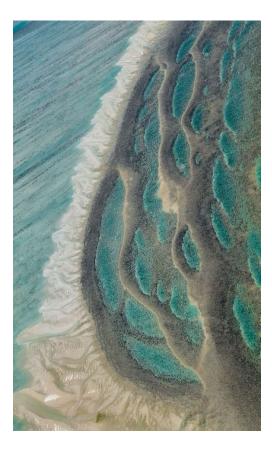

### 'MONTGOMERY REEF'

An aerial photograph of a coral formation in Montgomery Reef, Western Australia, highlights its remarkable shapes and patterns. From above, the formation displays a stunning array of blues, creating intricate designs that showcase nature's artistry in this vibrant underwater landscape.

### Awards: From the series "Created by Nature" Portfolio.

| Print and Framing                                                                                                                    | Price   |
|--------------------------------------------------------------------------------------------------------------------------------------|---------|
| Art Quality Luster Textured<br>Print/ matted/ non reflective Art<br>glass.<br>Charcoal Box Frame.<br>Finished frame size; 1330 x 820 | \$ 3150 |