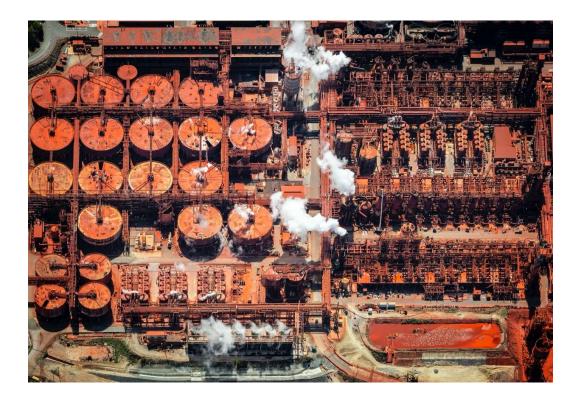

# 'INDUSTRIAL ORANGE'

An aerial abstract photograph of aluminum works in North Queensland showcases a vivid palette of orange tones from the production process. The bright orange flows through the scene, creating bold patterns that intertwine with the industrial setting. This striking contrast transforms the landscape into an engaging visual composition.

#### Awards:

BRONZE AWARD; Tokyo International Photo Awards 2023.

| Print and Framing                                                                                                                          | Price   |
|--------------------------------------------------------------------------------------------------------------------------------------------|---------|
| Art Quality Luster Textured<br>Print/ matted/ non reflective Art<br>glass.<br>Wenge 1904 Box Frame.<br>Finished frame size; 1330 x<br>1070 | \$ 2550 |