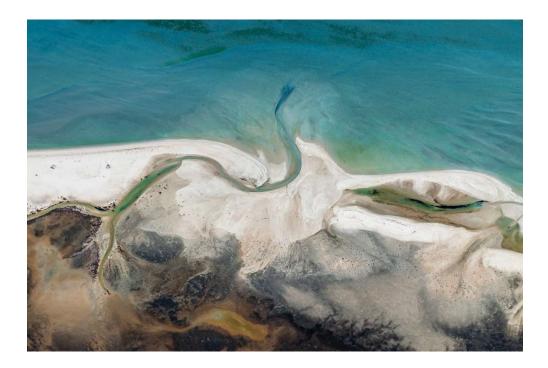

## 'THE SERPENT RIVER'

An Aerial shot shows a serpent like river flowing into a bay in Western Australia, its deep blue waters contrasting with the white sandy beach. The windy river and the vibrant coastline create a stunning, natural harmony from above.

### Awards: From the series "Created by Nature" Portfolio.

| Print and Framing                                                                                                                    | Price   |
|--------------------------------------------------------------------------------------------------------------------------------------|---------|
| Art Quality Cold Pressed Print/<br>matted/ non reflective Art glass.<br>Wenge 1904 Box Frame.<br>Finished frame size; 1330 x<br>1050 | \$ 3150 |