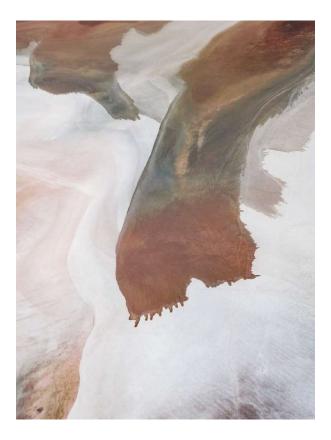

## 'CRIMSON MUD'

An Aerial photograph that captures the striking patterns and colors formed by the bauxite tailing dam, a by-product of aluminum production, showcasing nature's ability to transform industrial remnants into captivating landscape.

### Awards: From the series "Crimson Mud" Portfolio.

SILVER AWARD; New York Photography Awards 2024.

HONORABLE MENTION; IPA International Photography Awards 2024.

| Print and Framing                                                                                 | Price   |
|---------------------------------------------------------------------------------------------------|---------|
| Satin Canvas Print/ stretched.<br>Flooded Gum Float Frame.<br>Finished frame size; 2000 x<br>1080 | \$ 3350 |