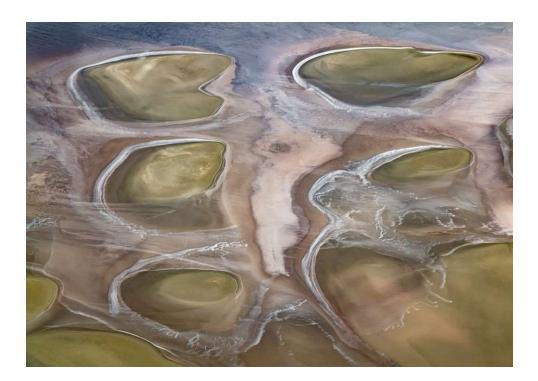

## 'ISLAND IN THE SALTLAKE'

An aerial photograph of a Salt Lake features a central Island shape, surrounded by soft pastel hues of pink, blue and lavender. The "Island" surrounded by the dreamlike palette creates a focal point of contrast adding depth to the landscape.

### Awards: From the series "Pastels in the Salt" portfolio.

| Print and Framing                                                                                 | Price   |
|---------------------------------------------------------------------------------------------------|---------|
| Canvas Luster Print / stretched.<br>Charcoal mm10 Float Frame.<br>Finished frame size; 1500 x 700 | \$ 3150 |