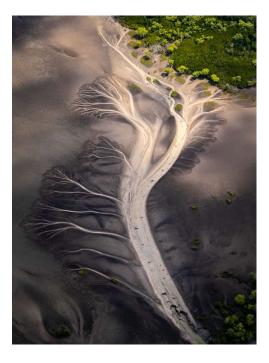

## 'ARNHEM LAND'

An aerial photograph of Arnhem land's Coast showcases a dry riverbed that mimics the shape of a tree, its intricate branches etched into the parched earth. Scattered clouds float above, and a ray of sunlight highlights this unique feature, drawing attention to the beauty of the landscape.

#### Awards: From the series "Aerial Art" Portfolio.

GOLD; Nature Category Winner, New York Photography Awards 2022.

SILVER AWARD; Aerial /Drone Category, New York Photography Awards 2022.

HONORABLE MENTION; IPA International Photography Awards 2022.

| Print and Framing                                                                                                                          | Price   |
|--------------------------------------------------------------------------------------------------------------------------------------------|---------|
| Art Quality Cold Pressed<br>Textured Print/ matted/ non<br>reflective Art glass.<br>Blackburn Box Frame<br>Finished frame size; 1330 x 800 | \$ 3350 |