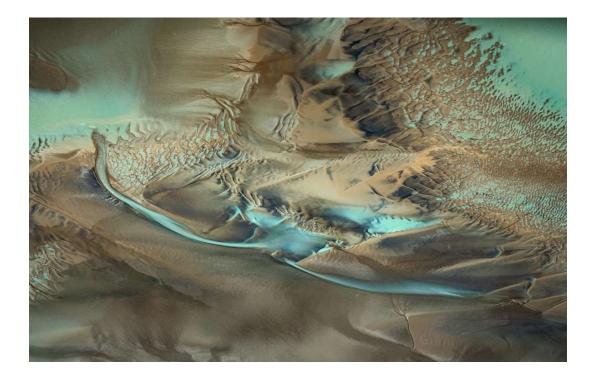

## 'MARBLE VEINS'

An aerial view of a Western Australian Salt lake shows rivers flowing towards its pink center, with green, aqua and yellow runoff from the embankments adding striking contrast. The vibrant hues from the recent rains blend with the natural landscape, creating a beautiful interplay of colors against the arid surroundings.

#### Awards:

SILVER AWARD; New York Photography Awards 2023.

BRONZE AWARD; Epson Pano Awards 2023.

FINAL SELECTION; International Photography Awards 2023.

| Print and Framing                                                                                                                               | Price   |
|-------------------------------------------------------------------------------------------------------------------------------------------------|---------|
| Art Quality Cold Pressed<br>Textured Print/ matted / non<br>reflective Art glass.<br>Charcoal mm4 Box Frame.<br>Finished frame size; 1330 x 920 | \$ 3150 |