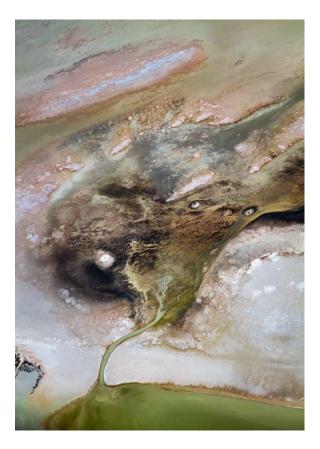

# 'SALT LAKE OWL'

Aerial Photograph of a Salt Lake in Western Australia. While editing, I noticed the striking appearance of "eyes "within the landscape, evoking the image of an owl perched in the dry Lakebed.

#### Awards:

HONORABLE MENTION; IPA International Photography Awards 2023.

SILVER AWARD; New York Photography Awards 2023.

| Print and Framing                                                                                    | Price   |
|------------------------------------------------------------------------------------------------------|---------|
| Canvas Luster Print/ stretched.<br>Charcoal mm10 Float Frame.<br>Finished frame size; 1500 x<br>1050 | \$ 3350 |