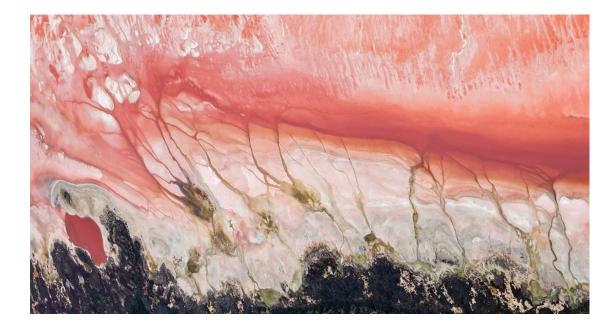

## 'CRIMSON MUD'

An Aerial photograph that captures the striking patterns and colors formed by the bauxite tailing dam, a by-product of aluminum production, showcasing nature's ability to transform industrial remnants into captivating landscape.

### Awards: From the series "Crimson Mud" Portfolio.

SILVER AWARD; New York Photography Awards 2024.

HONORABLE MENTION; IPA International Photography Awards 2024.

| Print and Framing                                                                                 | Price   |
|---------------------------------------------------------------------------------------------------|---------|
| Satin Canvas Print/ stretched.<br>Flooded Gum Float Frame.<br>Finished frame size; 2000 x<br>1080 | \$ 3350 |