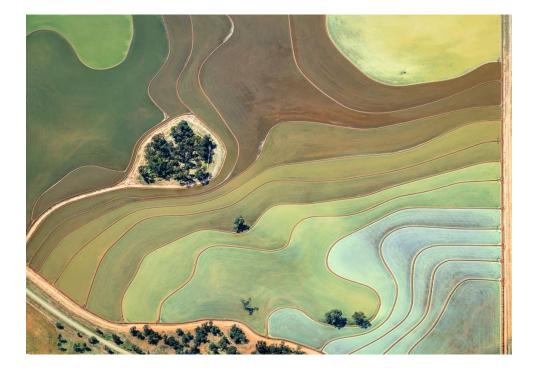

# 'AQUATIC TAPISTRY'

An aerial view of a contour irrigation dam revealing geomatic patterns of water and land, crafted by contour lines and shades of green and blue, in New South Wales

#### Awards:

BRONZE AWARD; Tokyo International Photo Awards 2023.

| Print and Framing                                                                                                                           | Price   |
|---------------------------------------------------------------------------------------------------------------------------------------------|---------|
| Art Quality Luster Textured<br>Print/ matted/ non reflective Art<br>glass.<br>Charcoal mm4 Box Frame<br>Finished frame size; 1330 x<br>1090 | \$ 3150 |