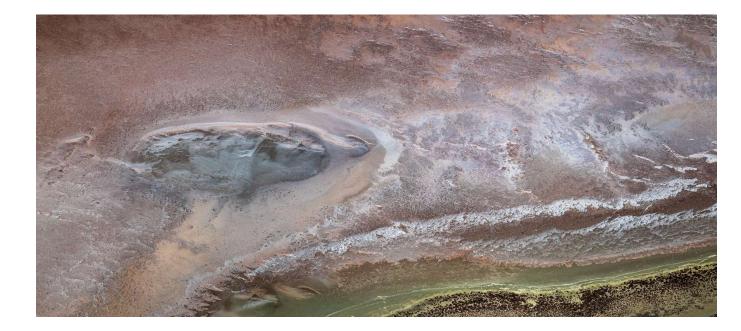

## 'ISLAND IN THE SALTLAKE'

An aerial photograph of a Salt Lake features a central Island shape, surrounded by soft pastel hues of pink, blue and lavender. The "Island" surrounded by the dreamlike palette creates a focal point of contrast adding depth to the landscape.

### Awards: From the series "Pastels in the Salt" portfolio.

| Print and Framing                                                                                 | Price   |
|---------------------------------------------------------------------------------------------------|---------|
| Canvas Luster Print / stretched.<br>Charcoal mm10 Float Frame.<br>Finished frame size; 1500 x 700 | \$ 3150 |