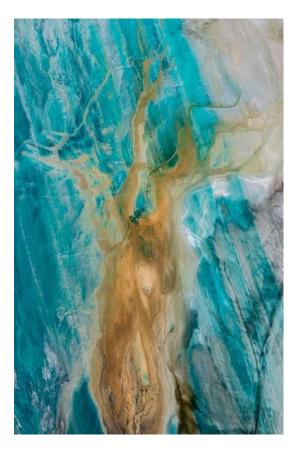

## 'ARNHEM LAND'

An aerial photograph of Arnhem land's Coast showcases a dry riverbed that mimics the shape of a tree, its intricate branches etched into the parched earth. Scattered clouds float above, and a ray of sunlight highlights this unique feature, drawing attention to the beauty of the landscape.

#### Awards: From the series "Aerial Art" Portfolio.

GOLD; Nature Category Winner, New York Photography Awards 2022.

SILVER AWARD; Aerial /Drone Category, New York Photography Awards 2022.

HONORABLE MENTION; IPA International Photography Awards 2022.