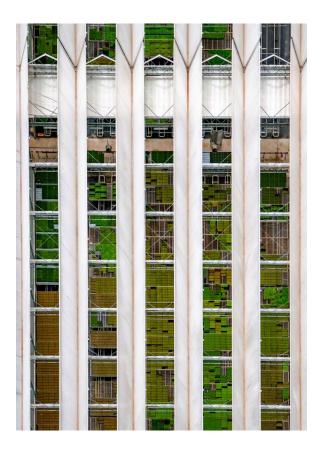

# 'GLASS HOUSE'

Flying directly overhead, this aerial shot captures a glasshouse in a Melbourne suburb with its roof open, revealing trays of seedlings inside. The split-second opportunity to capture the neatly arranged plants creates a unique, grid like pattern underneath us.

#### Awards:

GOLD AWARD; Paris Photography Awards 2020.

| • | Print and Framing                                                                                                   | Price   |
|---|---------------------------------------------------------------------------------------------------------------------|---------|
|   | Art Quality Print/ matted/ non<br>reflective Art glass.<br>Backburn Box Frame<br>Finished frame size; 1330 x<br>930 | \$ 3350 |