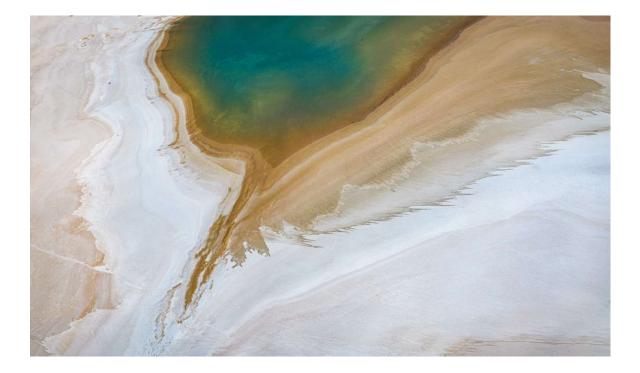

## 'MARBLE VEINS'

An aerial view of a Western Australian Salt lake shows rivers flowing towards its pink center, with green, aqua and yellow runoff from the embankments adding striking contrast. The vibrant hues from the recent rains blend with the natural landscape, creating a beautiful interplay of colors against the arid surroundings.

#### Awards:

SILVER AWARD; New York Photography Awards 2023.

BRONZE AWARD; Epson Pano Awards 2023.

FINAL SELECTION; International Photography Awards 2023.

| Print and Framing                                                                                                                               | Price   |
|-------------------------------------------------------------------------------------------------------------------------------------------------|---------|
| Art Quality Cold Pressed<br>Textured Print/ matted / non<br>reflective Art glass.<br>Charcoal mm4 Box Frame.<br>Finished frame size; 1330 x 920 | \$ 3150 |