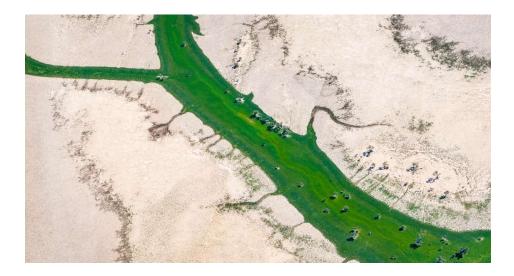

# 'THE RIVER DANCES'

An aerial photograph shows a dry riverbed winding through the desert, now a lush green oasis. Once filled with water, the river's path is lined with vegetation, contrasting beautiful against the earthy landscape.

#### Awards:

OFFICIAL SELECTION; IPA, International Photography Awards 2022.

SILVER AWARD; International Pano Awards 2022.

GOLD AWARD; Nature Category Winner, New York Photography Awards 2022. (From the series "Created by Nature" Portfolio.)

SILVER AWARD; Aerial /Drone Category, New York Photography Awards 2022. (From the series "Created by Nature" Portfolio.)

| Print and Framing                                                                                        | Price  |
|----------------------------------------------------------------------------------------------------------|--------|
| Art Quality Print/ matted/ non<br>reflective Art glass.<br>Black Frame<br>Finished frame size; 800 x 630 | \$ 750 |