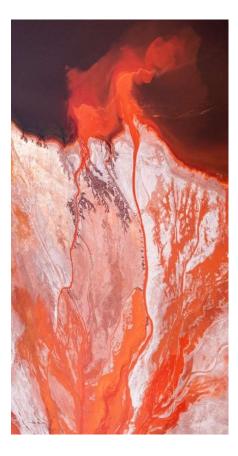

# 'INDUSTRIAL ORANGE'

An aerial abstract photograph of aluminum works in North Queensland showcases a vivid palette of orange tones from the production process. The bright orange flows through the scene, creating bold patterns that intertwine with the industrial setting. This striking contrast transforms the landscape into an engaging visual composition.

#### Awards:

BRONZE AWARD; Tokyo International Photo Awards 2023.

| Print and Framing                                                                                                                          | Price   |
|--------------------------------------------------------------------------------------------------------------------------------------------|---------|
| Art Quality Luster Textured<br>Print/ matted/ non reflective Art<br>glass.<br>Wenge 1904 Box Frame.<br>Finished frame size; 1330 x<br>1070 | \$ 2550 |