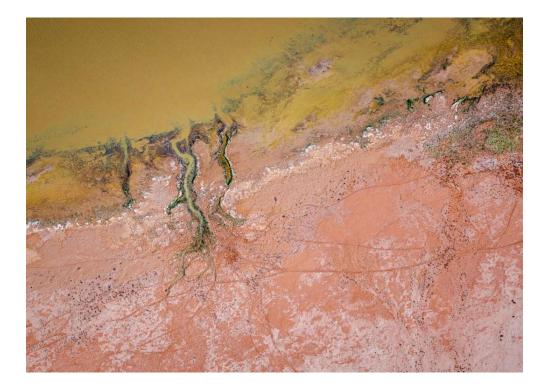

## 'MARBLE VEINS'

An aerial view of a Western Australian Salt lake shows rivers flowing towards its pink center, with green, aqua and yellow runoff from the embankments adding striking contrast. The vibrant hues from the recent rains blend with the natural landscape, creating a beautiful interplay of colors against the arid surroundings.

#### Awards:

SILVER AWARD; New York Photography Awards 2023.

BRONZE AWARD; Epson Pano Awards 2023.

FINAL SELECTION; International Photography Awards 2023.

| Print and Framing                                                                                                                               | Price   |
|-------------------------------------------------------------------------------------------------------------------------------------------------|---------|
| Art Quality Cold Pressed<br>Textured Print/ matted / non<br>reflective Art glass.<br>Charcoal mm4 Box Frame.<br>Finished frame size; 1330 x 920 | \$ 3150 |